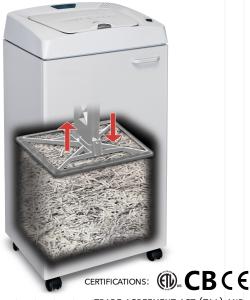

**OPTIONAL COMBINATION LOCK** to protect your company information from prying eyes or unauthorized persons

INTEGRATED AUTOMATIC COMPACTOR

reduces the volume of shredded paper by 4 times to optimize bag capacity

AUTOMATIC FEEDER PAPER TRAY Up to 320 sheet paper tray for

auto-feed system. 50 sheets per min shredding speed

**OPTIONAL 4 DIGIT ELECTRONIC COMBINATION LOCK** to protect documents from unauthorized persons while shredding