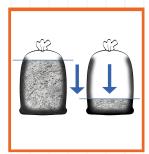

## **MAIN FEATURES**

The ShredPro Hammerhead Auto-feed/ Auto-compact shredder is the most innovative and fastest automatic shredder available in the market. The special paper compacting system optimizes storage space and avoids frequent emptying, increasing the capacity of the cabinet by 4 times - from 40 to 160 gallons. The shredding speed allows walk-away fast shredding of documents. The ShredPro Hammerhead features a large paper tray for up to 320 sheets and a separate entry for manual feed shredding. It is equipped with special Oil-free System, continuous duty motor without overheating, sturdy chain and metal gear driving system for the highest durability and reliability. The patented Energy Smart System turns in power saving stand-by mode in just 12 seconds. A 4 Digit Electronic Combination Lock is available, as an option, to protect your company information from prying eyes of unauthorized persons while shredding.

**OPTIONAL COMBINATION LOCK** to protect your company information from prying eyes or unauthorized persons

INTEGRATED AUTOMATIC COMPACTOR

reduces the volume of shredded paper by 4 times to optimize bag capacity