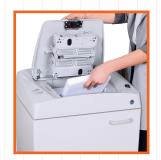

AUTOMATIC FEEDER PAPER TRAY Up to 320 sheet paper tray for

auto-feed system. 50 sheets per min shredding speed

**OPTIONAL 4 DIGIT ELECTRONIC COMBINATION LOCK** to protect documents from unauthorized persons while shredding