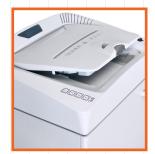

## **MAIN FEATURES**

The ShredPro Hammerhead Auto-feed/ Auto-compact shredder is the most innovative and fastest automatic shredder available in the market. The special paper compacting system optimizes storage space and avoids frequent emptying, increasing the capacity of the cabinet by 4 times - from 40 to 160 gallons. The shredding speed allows walk-away fast shredding of documents. The ShredPro Hammerhead features a large paper tray for up to 320 sheets and a separate entry for manual feed shredding. It is equipped with special Oil-free System, continuous duty motor without overheating, sturdy chain and metal gear driving system for the highest durability and reliability. The patented Energy Smart System turns in power saving stand-by mode in just 12 seconds. A 4 Digit Electronic Combination Lock is available, as an option, to protect your company information from prying eyes of unauthorized persons while shredding.

AUTO-FEED SYSTEM AND PAPER TRAY: special automatic feed system with large paper tray INTEGRATED AUTOMATIC COMPACTOR: Compacting paper increases shredding security by one level. SUPER POTENTIAL POWER UNIT: heavy duty chain drive system with metal gears

AUTOMATIC FEEDER PAPER TRAY Up to 320 sheet paper tray for

auto-feed system. 50 sheets per min shredding speed

**OPTIONAL 4 DIGIT ELECTRONIC COMBINATION LOCK** to protect documents from unauthorized persons while shredding